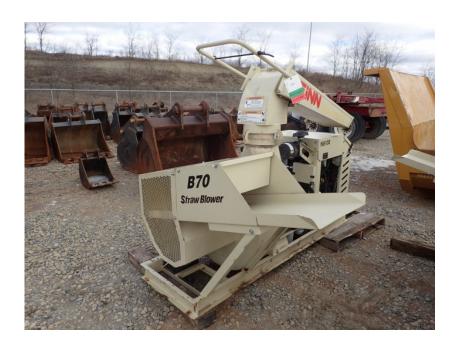

## **Illinois Truck & Equipment**

320 E. Briscoe Dr, Morris, IL 60450 **Jay Reardon** jay@iltruck.com

1-815-941-1900

Straw Blowers: 2019 Finn B70T Straw Blower

Stock Number: N6100

Yanmar 3TNV 88DSA T4f 35.1HP diesel, up to 7 tons of hay per hour, 360 degree rotation, 50 degree vertical travel, 60' range in still air, right hand manual feed, 21" blower, skid mount.