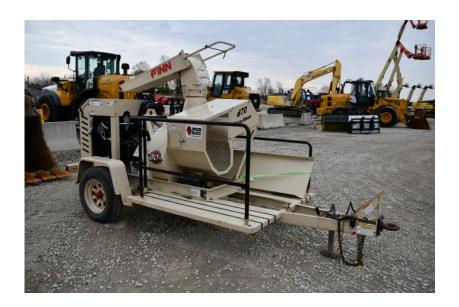

## Straw Blowers: 2019 Finn B70T Straw Blower

### Stock Number: N6096

Yanmar 3TNV 88DSA T4f 35.1HP diesel, up to 7 tons of hay per hour, 360 degree rotation, 50 degree vertical travel, 60' range in still air, right hand manual feed, 21" blower, skid mount.