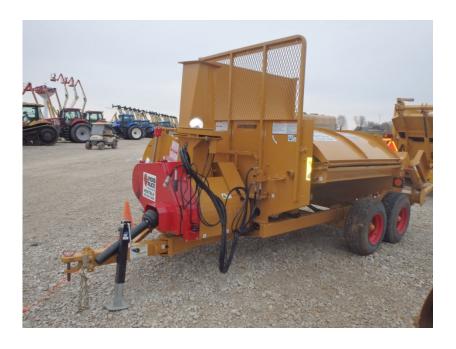

## **Illinois Truck & Equipment**

320 E. Briscoe Dr, Morris, IL 60450 **Jay Reardon** jay@iltruck.com

1-815-941-1900

Misc: 2019 Haybuster 2574 Bale Processor

Stock Number: N6080

1 3/8" 1,000 RPG constant velocity PTO, self-loading, 2,200 lbs. capacity, remote operated 360 degree 3' curved spout, straw cannon kit, 100' spread maxium, 44" blower fan, 6.5" x 10.5" screen, live floor, tandem axle, 31 x 10.5 x 15 tires, 2 hydraulic remotes required, clevis hitch, 125-150 PTO HP, 6,700 lbs.