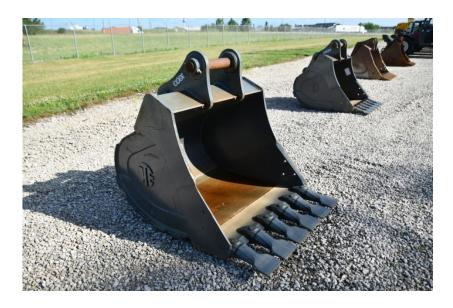

48" Heavy duty bucket for Kobelco SK210/SK235SR/SK230SR/SK270SR excavator, 1.6 yard capacity, ESCO spade teeth, dead pins, 80MM pins, 12,88" between the ears, 17.4" center to center.