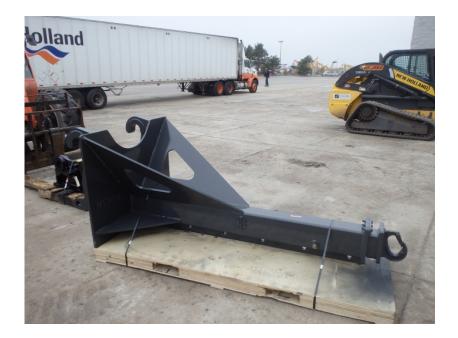

## 1-815-941-1900

Attachments: 2019 JRB Extendable Boom for Wheel Loader Stock Number: N5997

JRB 2 section extendable boom to fit a Kawasaki 90Z-95Z, 8' 2"-12' long, 1,150 lbs.

| JRB Attachments | \$9,250.00                             |       |       |         |
|-----------------|----------------------------------------|-------|-------|---------|
| RENTAL RATE     |                                        |       |       |         |
| MAKE            | MODEL                                  | DAY   | WEEK  | 4 WEEK  |
| JRB             | Extendable<br>Boom for<br>Wheel Loader | \$125 | \$350 | \$1,000 |