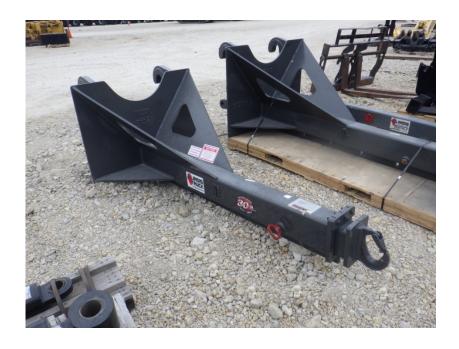

## **Illinois Truck & Equipment**

320 E. Briscoe Dr, Morris, IL 60450 Jay Reardon jay@iltruck.com

1-815-941-1900

Attachments: 2019 JRB Extendable Boom for Wheel Loader

Stock Number: N5996

JRB 2 section extendable boom to fit a Kawasaki 90Z-95Z, 8' 2"-12' long, 1,150 lbs.