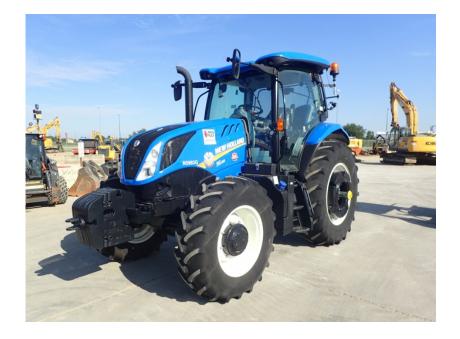

## Tractors: 2019 New Holland T6.165

### Stock Number: N5983

RENTAL UNIT ONLY - CALL FOR RENTAL RATES. A/C, FPT F4HF43EQA 135HP T4f diesel, (110HP PTO), 16 x 16 electro command semi powershift trans, forward/reverse shuttle, Plus Package, MFWD, 3 point hitch category II, 2 remotes, 98" axle bar, 540/1000 PTO, auto diff lock, 380/85R28 front tires, 460/85R38 rear tires, rear wheel weights (1764 lbs. total), front bracket and 10 weights, suspended cab, 12 LED lights, foot throttle, tilt/telescoping steering, buddy seat, radio, grid heater, block heater, transmission heater, air suspension seat, buddy seat, beacon. Extended Warranty 2,000 hrs. or 5/27/21, Emissions Warranty 3,000 hrs. or 5/27/24.