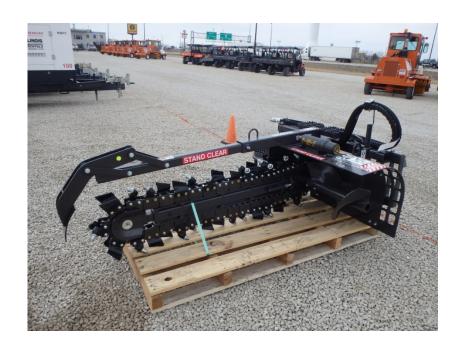

## **Illinois Truck & Equipment**

320 E. Briscoe Dr, Morris, IL 60450 **Jay Reardon** jay@iltruck.com

1-815-941-1900

Attachments: 2019 Bradco 640 Skid Steer Trencher

Stock Number: N5973

48" depth, 6" wide, combo chain, frost teeth and dirt cups, 14-26 GPM, universal skid loader

mount, 1,150 lbs

## **SALE PRICE**

Bradco Attachments \$8,150.00

| RENTAL RATE |                            |       |       |         |
|-------------|----------------------------|-------|-------|---------|
| MAKE        | MODEL                      | DAY   | WEEK  | 4 WEEK  |
| Bradco      | 640 Skid Steer<br>Trencher | \$150 | \$450 | \$1,350 |