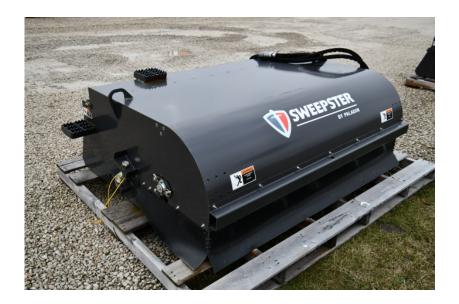

## Attachments: 2019 Sweepster SB6 Hopper Broom

#### Stock Number: N5967

Universal skid steer mount, 78" wide, 26" diameter broom, bi-directional brush, 16.8 cubic ft. hopper, 15-25 GPM, 1,063 lbs.