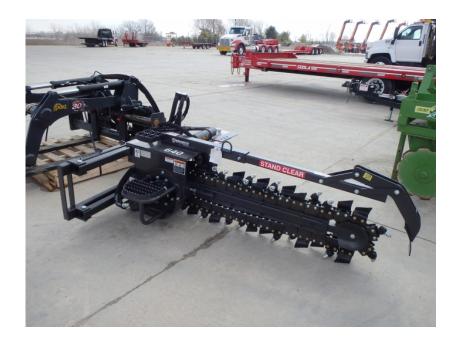

## Attachments: 2019 Bradco 640 Skid Steer Trencher

## Stock Number: N5952

48" depth, 6" wide, combo chain, frost teeth and dirt cups, 14-26 GPM, universal skid loader mount, 1,150 lbs

| SALE PRICE         |                            |       |       |         |
|--------------------|----------------------------|-------|-------|---------|
| Bradco Attachments | \$8,150.00                 |       |       |         |
|                    |                            |       |       |         |
| RENTAL RATE        |                            |       |       |         |
| MAKE               | MODEL                      | DAY   | WEEK  | 4 WEEK  |
| Bradco             | 640 Skid Steer<br>Trencher | \$150 | \$450 | \$1,350 |