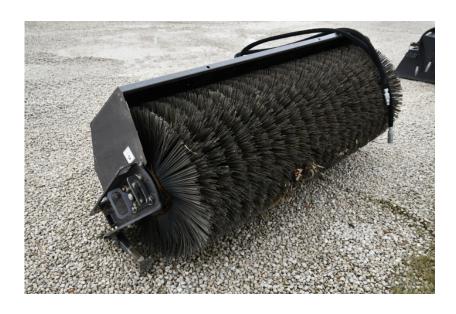

## **Illinois Truck & Equipment**

320 E. Briscoe Dr, Morris, IL 60450 **Jay Reardon** jay@iltruck.com

1-815-941-1900

Attachments: 2019 Sweepster QC7 Angle Broom

Stock Number: N5927

Sweepster QC7 Angle Broom: 7' wide, SSL universal mount, Poly & wire bristles, 12V hydraulic