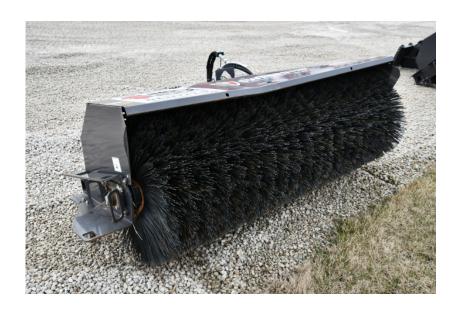

## **Illinois Truck & Equipment**

320 E. Briscoe Dr, Morris, IL 60450 **Jay Reardon** jay@iltruck.com

1-815-941-1900

Attachments: 2019 Sweepster QC7 Angle Broom

Stock Number: N5926

Sweepster QC7 Angle Broom: 7' wide, SSL universal mount, Poly & wire bristles, 12V hydraulic