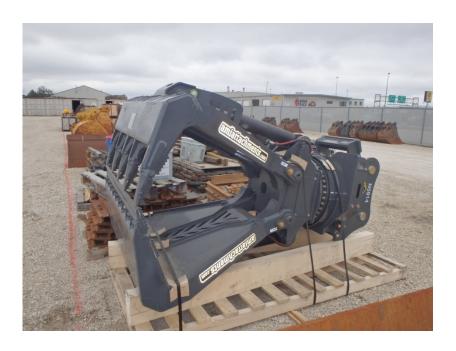

## **Illinois Truck & Equipment**

320 E. Briscoe Dr, Morris, IL 60450 **Jay Reardon** jay@iltruck.com

1-815-941-1900

Attachment Surplus: 2019 AMI GR4045RRMG Mat Grapple

Stock Number: N5914SUR

Pinned to fit a Kobelco SK210, SK235, SK270SR excavator, 200 series, 360 rotation, Rotobec rotator, 109" grapple opening, 18" tine height, 54.5" jaw width, 39" grapple height, 4,040 lbs