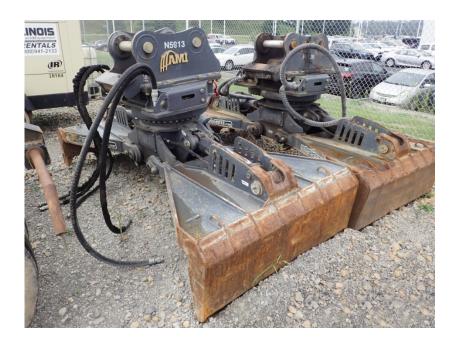

## **Illinois Truck & Equipment**

320 E. Briscoe Dr, Morris, IL 60450 **Jay Reardon** jay@iltruck.com

1-815-941-1900

Attachments: 2019 AMI GR4045RRMG Mat Grapple

Stock Number: N5913

Pinned to fit a Kobelco SK210, SK235, SK270SR excavator, 200 series, 360 rotation, Rotobec rotator, 109" grapple opening, 18" tine height, 54.5" jaw width, 39" grapple height, 4,040 lbs.