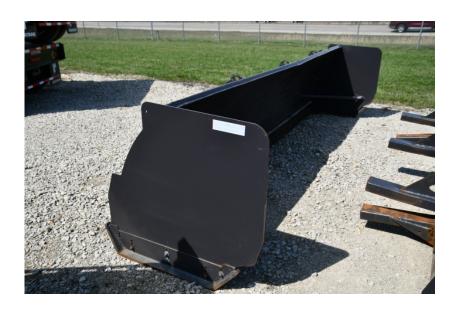

## **Illinois Truck & Equipment**

320 E. Briscoe Dr, Morris, IL 60450 **Jay Reardon** jay@iltruck.com

1-815-941-1900

Attachments: 2019 Melecio 14' Snow Push Box

Stock Number: N5903

14' Snow Push Box: 14' wide, rubber edge, bucket mount.