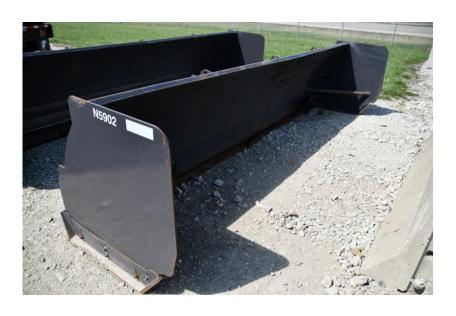

## **Illinois Truck & Equipment**

320 E. Briscoe Dr, Morris, IL 60450 **Jay Reardon** jay@iltruck.com

1-815-941-1900

Attachments: 2019 Melecio 14' Snow Push Box

Stock Number: N5902

14' Snow Push Box: 14' wide, rubber edge, bucket mount.