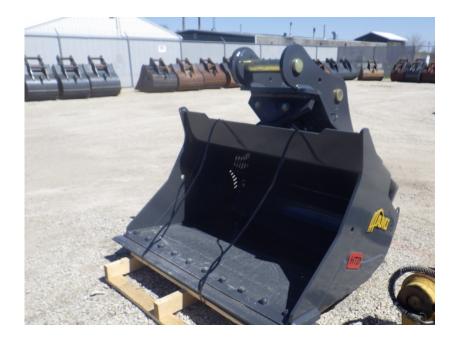

## Attachments: 2020 AMI SK210/SK235SR/SK230SR/SK270SR Tilt Ditching Bucket

## Stock Number: N5868

60" wide, to fit Kobelco SK210/SK235SR/SK230SR/SK270SR Excavator,45 degree tilt left and right, 1.095 yard capacity, bolt on cutting edge, dead pins, 80MM pins, 12,88" between the ears, 17.4" center to center.

## Date: 04/04/2025

Tilt Ditching Bucket

Check out <u>www.iltruck.com</u> for this and 287 more Attachments inventory FINANCING AND TRANSPORTATION AVAILABLE