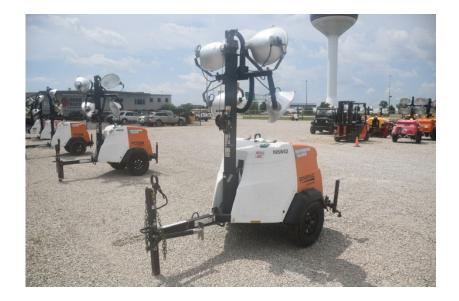

## Light Tower: 2018 Magnum MLT6SM

### Stock Number: N5842

Mitsubishi L3E 12.2HP T4f diesel, Marathon 6kW single phase generator, auto start up, 4 light fixtures, 42 gallon fuel tank, 90 hour run time, 440,000 lumen, 360 degree mast, 175/80D13 tires, pintle eye, 1,500 lbs.