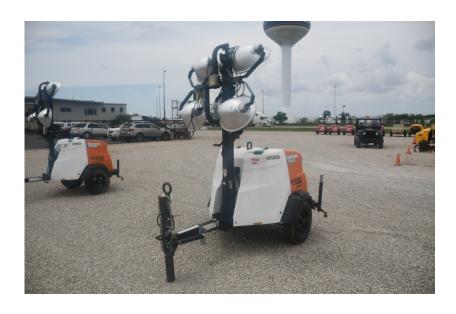

## **Illinois Truck & Equipment**

320 E. Briscoe Dr, Morris, IL 60450 **Jay Reardon** jay@iltruck.com

1-815-941-1900

Light Tower: 2018 Magnum MLT6SM

Stock Number: N5829

Mitsubishi L3E 12.2HP T4f diesel, Marathon 6kW single phase generator, auto start up, 4 light fixtures, 42 gallon fuel tank, 90 hour run time, 440,000 lumen, 360 degree mast, 175/80D13 tires, pintle eye, 1,500 lbs.

Hour/Mile Meter: 196

## SALE PRICE

Magnum Light Tower \$7,950.00

| RENTAL RATE |        |       |       |        |
|-------------|--------|-------|-------|--------|
| MAKE        | MODEL  | DAY   | WEEK  | 4 WEEK |
| Magnum      | MLT6SM | \$125 | \$250 | \$500  |