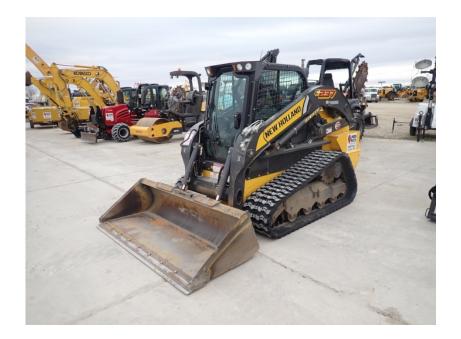

## Skid Steer: 2018 New Holland C237

#### Stock Number: N5808

RENTAL UNIT ONLY - CALL FOR RENTAL RATES. Cab heat and A/C, radio, FTP/F5H FL463A\*F001 76HP T4F diesel, E H hand controls, 2 speed, 3,700 lb. operating capacity, 17.7" rubber tracks, aux. hydraulics, heavy duty hydraulic mount plate, lap bar, ride control, self-level, suspension seat, keyless start, block heater, work lights, front electric multi-function, suspension seat, steel hoods, heavy duty rear door, 78" bucket, 10,000 lbs. Extended Warranty 2,000 hrs. or 6/23/21, Emissions Warranty 3,000 hrs. or 6/23/24.