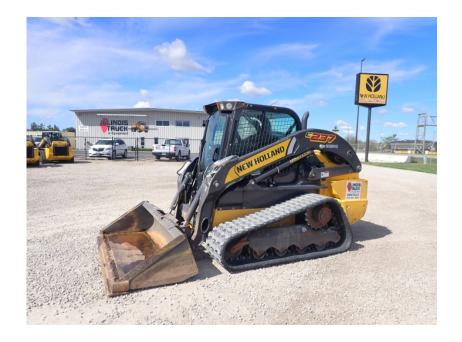

### Skid Steer: 2018 New Holland C237

#### Stock Number: N5804

RENTAL UNIT ONLY - CALL FOR RENTAL RATES. Heat and A/C, radio, FTP/F5H FL463A\*F001 76HP T4F diesel, E H hand controls, 2 speed, 3,700 lb. operating capacity, 17.7" rubber tracks, aux. hydraulics, heavy duty hydraulic mount plate, lap bar, ride control, self-level, suspension seat, keyless start, block heater, work lights, front electric multi-function, steel hoods, heavy duty rear door, 78" bucket, 10,000 lbs. Extended Warranty 2,000 hrs. or 3/25/21, Emissions Warranty 3,000 hrs. or 3/25/24.