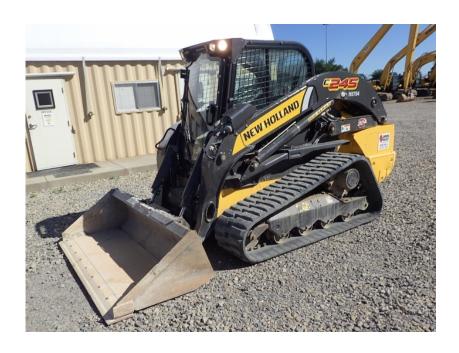

## **Illinois Truck & Equipment**

320 E. Briscoe Dr, Morris, IL 60450 **Jay Reardon** jay@iltruck.com

1-815-941-1900

Skid Steer: 2019 New Holland C245 - High Flow

Stock Number: N5794

RENTAL UNIT ONLY - CALL FOR RENTAL RATES. Heat and A/C, radio, FPT/F5BFL413E\*B002 90 HP T4F diesel, E H hand controls, 2 speed, 4,500 lb. operating capacity, 17.7" rubber tracks, aux. hydraulics, high flow plus package, heavy duty hydraulic mount plate, lap bar, ride control, self-level, suspension seat, keyless start, block heater, work lights, front electric multi-function, steel hoods, heavy duty rear door, 84" bucket, 10,610 lbs