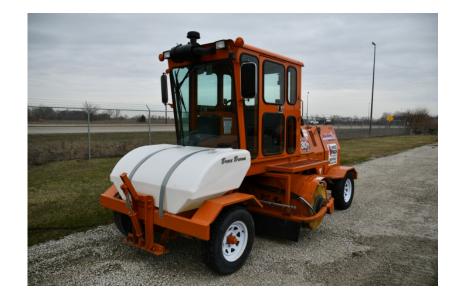

## Sweeper / Broom Equipment: 2018 Broce RCT350

### Stock Number: N5765

A/C and heat, Cummins QSF2.8t4 Tier4f 84.5HP diesel, 2 speed hydrostatic, 225/75R16 tires, 8' brush, 150 gallon water spray system, joystick broom controls, Hyd's and brackets for scraper blade, road lights, beacon, mirrors, scraper blade at additional cost. Warranty 1,000 hrs. or 4/25/20.