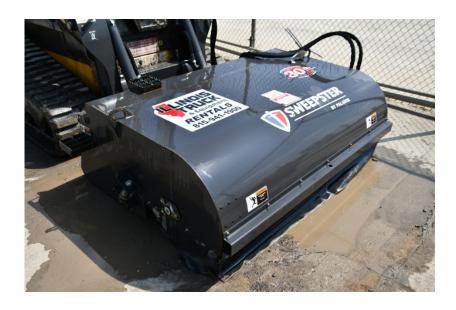

## **Illinois Truck & Equipment**

320 E. Briscoe Dr, Morris, IL 60450 **Jay Reardon** jay@iltruck.com

1-815-941-1900

Attachments: 2018 Sweepster SB6 Hopper Broom

Stock Number: N5718

Universal skid steer mount, 78" wide, 26" diameter broom, bi-directional brush, 16.8 cubic ft. hopper, 15-25 GPM, 1,063 lbs,