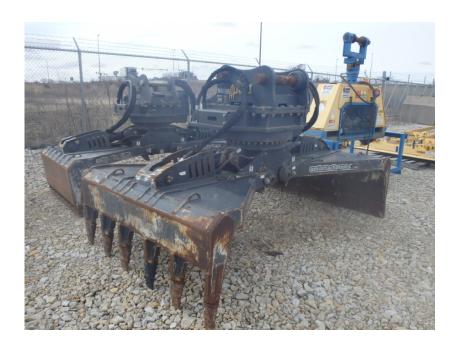

## **Illinois Truck & Equipment**

320 E. Briscoe Dr, Morris, IL 60450 **Jay Reardon** jay@iltruck.com

1-815-941-1900

Attachments: 2018 AMI GR4580RRMG Mat Grapple

Stock Number: N5695

Pinned to fit a Kobelco SK260LC-10 excavator, 250 series, 360 rotation, Rotobec rotator, 109" grapple opening, 26" tine height, 72.5" jaw width, 39" grapple height, up to 5 mats, 5,840 lbs.