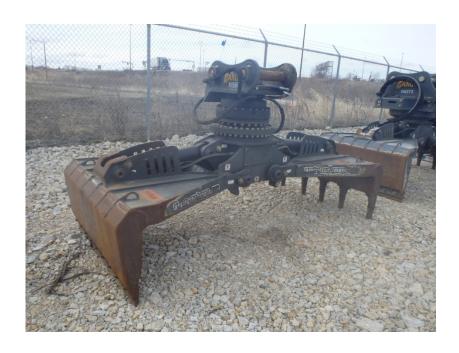

## **Illinois Truck & Equipment**

320 E. Briscoe Dr, Morris, IL 60450 **Jay Reardon** jay@iltruck.com

1-815-941-1900

Attachment Surplus: 2018 AMI GR3345RRMG Mat Grapple

Stock Number: N5681SUR

Pinned to fit a Kobelco SK210 excavator, 150-200 series, 360 rotation, Indexator rotator, 106" grapple opening, 18" tine height, 54.5" jaw width, 39" grapple height, 3,530 lbs