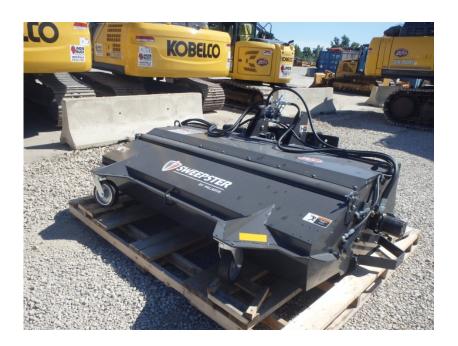

## Attachments: 2018 Sweepster CS26 Hopper Broom

### Stock Number: N5656

Cat IT quick coupler mount, 7' wide, 26" diameter broom, bidirectional brush, dual drive motor, .53 cubic yard hopper, 15-25 GPM, 2,000-3,500 psi, 1,515 lbs.