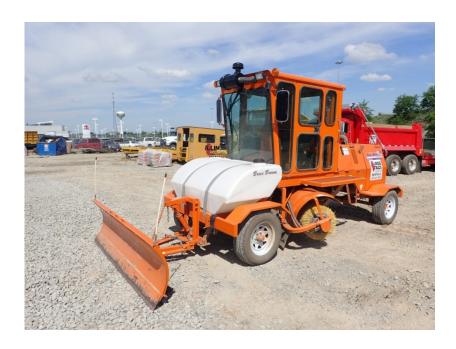

## Illinois Truck & Equipment

320 E. Briscoe Dr, Morris, IL 60450 **Jay Reardon** jay@iltruck.com

1-815-941-1900

Sweeper / Broom Equipment: 2018 Broce RCT350

Stock Number: N5618

A/C and heat, Cummins QSF2.8t4 Tier4f 84.5HP diesel, 2 speed hydrostatic, 225/75R16 tires, 8' brush, 150 gallon water spray system, joystick broom controls, brackets & steering valve for tow bar, Hyd's and brackets for scraper blade, road lights, beacon, mirrors. Scraper blade and tow bar are additional.

Hour/Mile Meter: 509

## SALE PRICE

Broce Sweeper / Broom Equipment POR

| RENTAL RATE |        |       |       |         |
|-------------|--------|-------|-------|---------|
| MAKE        | MODEL  | DAY   | WEEK  | 4 WEEK  |
| Broce       | RCT350 | \$325 | \$975 | \$2,950 |