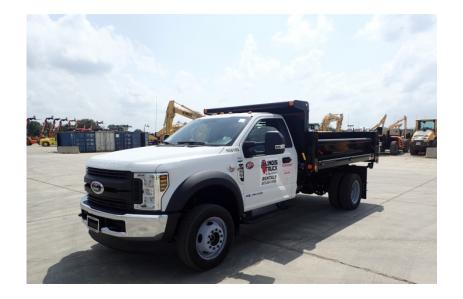

## Truck: 2018 Ford F550XL SD Dump

## Stock Number: N5610

RENTAL UNIT ONLY - CALL FOR RENTAL RATES. Powerstroke 6.7L T4f diesel, automatic transmission, 4WD, 11' x 96" contractor side dump, single frame, spring suspension, 4.88 rear end,225/70R19.5 tires, 19,500 lb. GVRW, Payload Plus Package, power equipment group, power mirrors, cruise control, A/C, running boards, snow plow package, trailer brake controller.

## Date: 04/04/2025

Dump

Check out <u>www.iltruck.com</u> for this and 116 more Truck inventory FINANCING AND TRANSPORTATION AVAILABLE