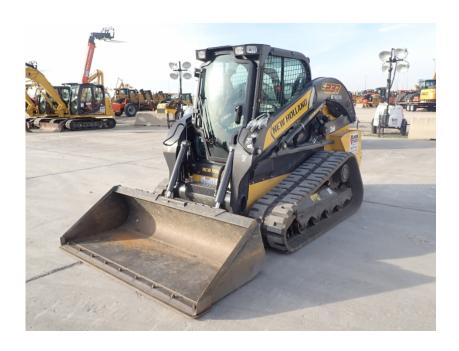

## Illinois Truck & Equipment

320 E. Briscoe Dr, Morris, IL 60450 **Jay Reardon** jay@iltruck.com

1-815-941-1900

Skid Steer: 2018 New Holland C237

Stock Number: N5539U

RENTAL UNIT ONLY - CALL FOR RENTAL RATES. Cab heat and A/C, radio, FTP/F5H FL463A\*F001 76HP T4F diesel, E H hand controls, 2 speed, 3,700 lb. operating capacity, 17.7" rubber tracks, aux. hydraulics, heavy duty hydraulic mount plate, lap bar, ride control, self-level, suspension seat, keyless start, block heater, work lights, front electric multi-function, suspension seat, steel hoods, heavy duty rear door, 78" bucket, 10,000 lbs.

Hour/Mile Meter: 691