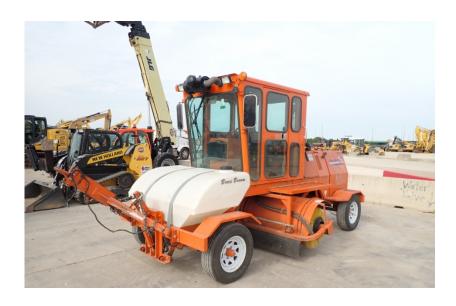

## **Illinois Truck & Equipment**

320 E. Briscoe Dr, Morris, IL 60450 **Jay Reardon** jay@iltruck.com

1-815-941-1900

Sweeper / Broom Equipment: 2018 Broce RCT350

Stock Number: N5512

A/C and heat, Cummins QSF2.8t4 Tier4f 84.5HP diesel, 2 speed hydrostatic, 225/75R16 tires, 8' brush, 150 gallon water spray system, joystick broom controls, brackets & steering valve for tow bar, Hyd's and brackets for scraper blade, road lights, beacon, mirrors. Scraper blade and tow bar are additional

Hour/Mile Meter: 1,370