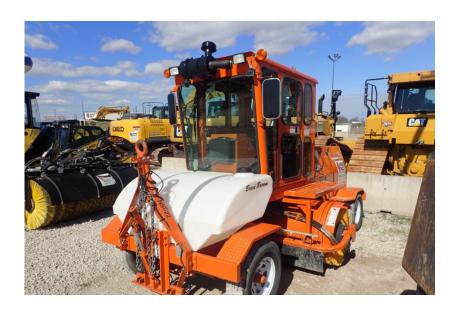

## **Illinois Truck & Equipment**

320 E. Briscoe Dr, Morris, IL 60450 **Jay Reardon** jay@iltruck.com

1-815-941-1900

Sweeper / Broom Equipment: 2018 Broce RCT350

Stock Number: N5511

A/C and heat, Cummins QSF2.8t4 Tier4f 84.5HP diesel, 2 speed hydrostatic, 225/75R16 tires, 8' brush, 150 gallon water spray system, joystick broom controls, brackets & steering valve for tow bar, Hyd's and brackets for scraper blade, road lights, beacon, mirrors. Scraper blade and tow bar are additional

Hour/Mile Meter: 1,399