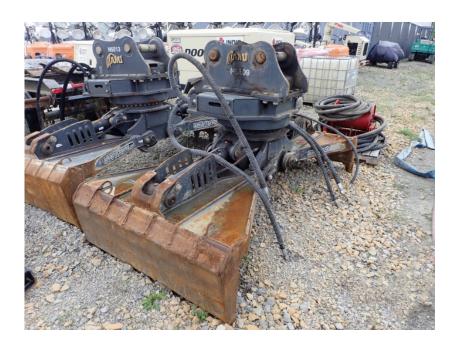

## **Illinois Truck & Equipment**

320 E. Briscoe Dr, Morris, IL 60450 **Jay Reardon** jay@iltruck.com

1-815-941-1900

Attachment Surplus: 2018 AMI GR3345RRMG Mat Grapple

Stock Number: N5509SUR

Pinned to fit a Kobelco SK210, SK235, SK270SR excavator, 150-200 series, 360 rotation, Rotobec rotator, 106" grapple opening, 18" tine height, 54.5" jaw width, 39" grapple height, 3,500 lbs.