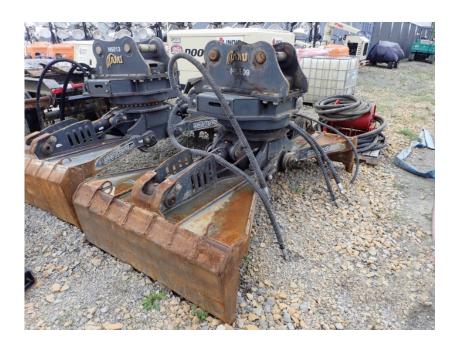

## Illinois Truck & Equipment

320 E. Briscoe Dr, Morris, IL 60450 **Jay Reardon** jay@iltruck.com

1-815-941-1900

Attachments: 2018 AMI GR3345RRMG Mat Grapple

Stock Number: N5509

Pinned to fit a Kobelco SK210, SK235, SK270SR excavator, 150-200 series, 360 rotation, Rotobec rotator, 106" grapple opening, 18" tine height, 54.5" jaw width, 39" grapple height, 3,500 lbs.