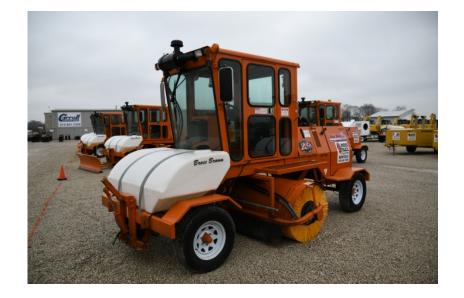

## Sweeper / Broom Equipment: 2018 Broce RCT350

## Stock Number: N5497

A/C and heat, Cummins QSF2.8t4 Tier4f 84.5HP diesel, 2 speed hydrostatic, 225/75R16 tires, 8' brush, 150 gallon water spray system, joystick broom controls, brackets & steering valve for tow bar, Hyd's and brackets for scraper blade, road lights, beacon, mirrors. Scraper blade and tow bar are additional.

Hour/Mile Meter: 704

| SALE PRICE                      |        |       |       |         |
|---------------------------------|--------|-------|-------|---------|
| Broce Sweeper / Broom Equipment |        | POR   |       |         |
|                                 |        |       |       |         |
| RENTAL RATE                     |        |       |       |         |
| MAKE                            | MODEL  | DAY   | WEEK  | 4 WEEK  |
| Broce                           | RCT350 | \$325 | \$975 | \$2,950 |