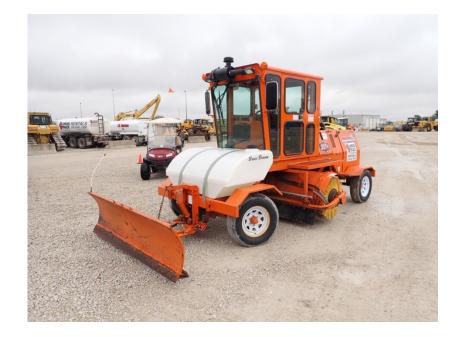

## Sweeper / Broom Equipment: 2018 Broce RCT350

## Stock Number: N5496

A/C and heat, Cummins QSF2.8t4 Tier4f 84.5HP diesel, 2 speed hydrostatic, 225/75R16 tires, 8' brush, 150 gallon water spray system, joystick broom controls, brackets & steering valve for tow bar, Hyd's and brackets for scraper blade, road lights, beacon, mirrors. Scraper blade and tow bar are additional.

Hour/Mile Meter: 827