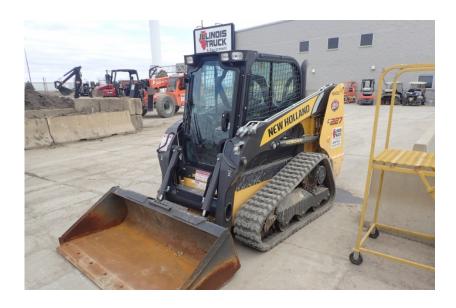

## **Illinois Truck & Equipment**

320 E. Briscoe Dr, Morris, IL 60450 **Jay Reardon** jay@iltruck.com

1-815-941-1900

Skid Steer: 2018 New Holland C227

Stock Number: N5425

RENTAL UNIT ONLY - CALL FOR RENTAL RATES. A/C and heat, radio, FTP/F5H FL463A 74HP T4F diesel, E H hand controls , 2 speed, 2,700 lb. operating capacity, lap bar, 12.6" rubber tracks, aux. hydraulics, hydraulic mount plate, block heater, multi-function front electronics, work lights, air ride seat, keyless start, heavy duty rear door, 72" bucket, 8,270 lbs. Extended Warranty 2,000 hrs. or 11/26/20, Emissions Warranty 3,000 hrs. or 11/26/23.