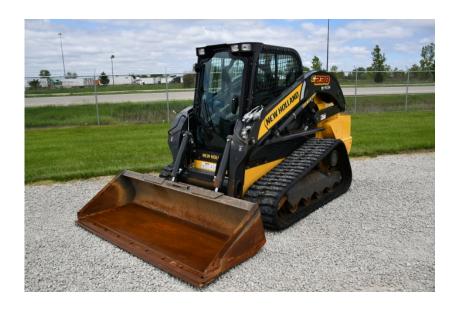

## **Illinois Truck & Equipment**

320 E. Briscoe Dr, Morris, IL 60450 **Jay Reardon** jay@iltruck.com

1-815-941-1900

Skid Steer: 2018 New Holland C238

Stock Number: N5394

RENTAL UNIT ONLY - CALL FOR RENTAL RATES. A/C, radio, 84HP, Hand controls, 2 speed, 3,800 lb. cap., heavy duty hydr. mount plate, ride control, self-level, work lights, multi-function electrical, battery disconnect, 10,100 lbs. Extended Warranty 3/19/20. Emission Warranty 3/19/23.