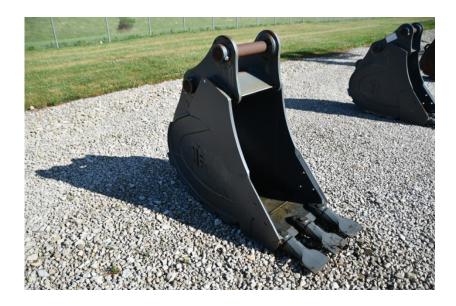

24" Heavy duty bucket for Kobelco SK210/SK235SR/SK230SR/SK270SR excavator, .8 yard capacity, ESCO spade teeth, dead pins, 80MM pins, 12,88" between the ears, 17.4" center to center.