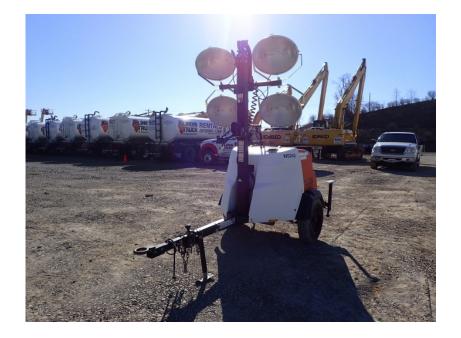

## Light Tower: 2018 Magnum MLT6SM

## Stock Number: N5243

Mitsubishi L3E 12.2HP T4f diesel, Marathon 6kW single phase generator, auto start up, 4 light fixtures, 42 gallon fuel tank, 90 hour run time, 440,000 lumen, 360 degree mast, 175/80D13 tires, pintle eye, 1,500 lbs.

Hour/Mile Meter: 644

| SALE PRICE         |            |  |  |
|--------------------|------------|--|--|
| Magnum Light Tower | \$7,500.00 |  |  |

| RENTAL RATE |        |       |       |        |
|-------------|--------|-------|-------|--------|
| MAKE        | MODEL  | DAY   | WEEK  | 4 WEEK |
| Magnum      | MLT6SM | \$125 | \$250 | \$500  |