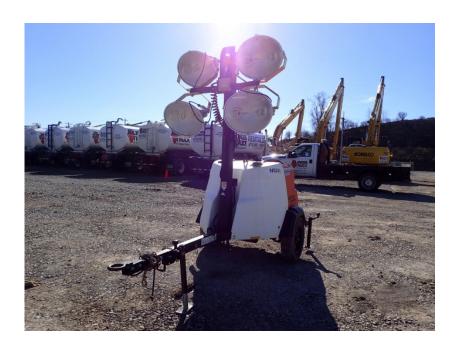

## **Illinois Truck & Equipment**

320 E. Briscoe Dr, Morris, IL 60450 **Jay Reardon** jay@iltruck.com

1-815-941-1900

Light Tower: 2018 Magnum MLT6SM

Stock Number: N5242

Mitsubishi L3E 12.2HP T4f diesel, Marathon 6kW single phase generator, auto start up, 4 light fixtures, 42 gallon fuel tank, 90 hour run time, 440,000 lumen, 360 degree mast, 175/80D13 tires, pintle eye, 1,500 lbs.

Hour/Mile Meter: 227