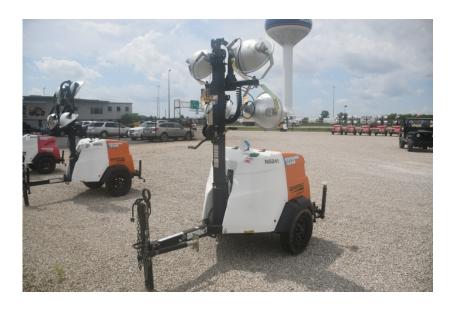

## **Illinois Truck & Equipment**

320 E. Briscoe Dr, Morris, IL 60450 **Jay Reardon** jay@iltruck.com

1-815-941-1900

Light Tower: 2018 Magnum MLT65M

Stock Number: N5241

Mitsubishi L3E 12.2HP T4f diesel, Marathon 6kW single phase generator, auto start up, 4 light fixtures, 42 gallon fuel tank, 90 hour run time, 440,000 lumen, 360 degree mast, 175/80D13 tires, pintle eye, 1,500 lbs.

Hour/Mile Meter: 437

## **SALE PRICE**

Magnum Light Tower \$7,950.00

| RENTAL RATE |        |       |       |        |
|-------------|--------|-------|-------|--------|
| MAKE        | MODEL  | DAY   | WEEK  | 4 WEEK |
| Magnum      | MLT65M | \$125 | \$250 | \$500  |