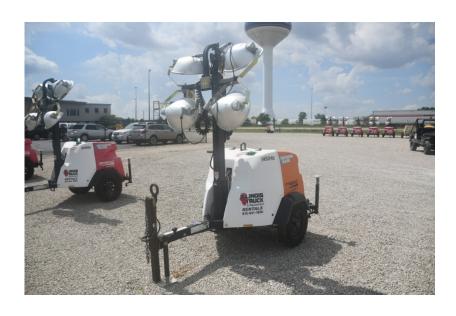

## **Illinois Truck & Equipment**

320 E. Briscoe Dr, Morris, IL 60450 **Jay Reardon** jay@iltruck.com

1-815-941-1900

Light Tower: 2018 Magnum MLT6SM

Stock Number: N5240

Mitsubishi L3E 12.2HP T4f diesel, Marathon 6kW single phase generator, auto start up, 4 light fixtures, 42 gallon fuel tank, 90 hour run time, 440,000 lumen, 360 degree mast, 175/80D13 tires, pintle eye, 1,500 lbs.

Hour/Mile Meter: 910