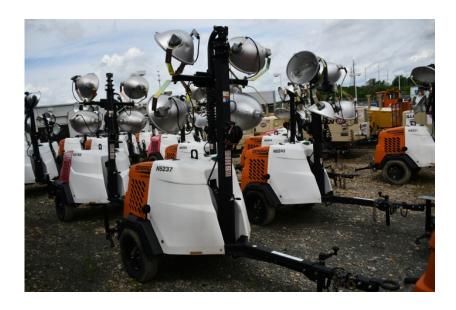

## **Illinois Truck & Equipment**

320 E. Briscoe Dr, Morris, IL 60450 **Jay Reardon** jay@iltruck.com

1-815-941-1900

Light Tower: 2018 Magnum MLT6SM

Stock Number: N5237

Mitsubishi L3E 12.2HP T4f diesel, Marathon 6kW single phase generator, auto start up, 4 light fixtures, 42 gallon fuel tank, 90 hour run time, 440,000 lumen, 360 degree mast, 175/80D13 tires, pintle eye, 1,500 lbs.