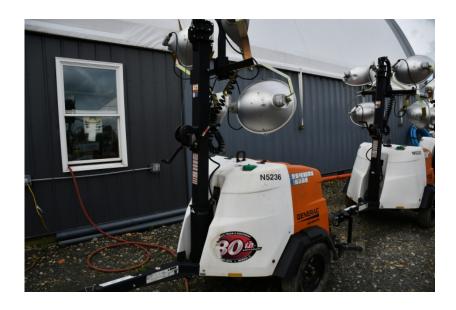

## **Illinois Truck & Equipment**

320 E. Briscoe Dr, Morris, IL 60450 **Jay Reardon** jay@iltruck.com

1-815-941-1900

Light Tower: 2018 Magnum MLT6SM

Stock Number: N5236

Mitsubishi L3E 12.2HP T4f diesel, Marathon 6kW single phase generator, auto start up, 4 light fixtures, 42 gallon fuel tank, 90 hour run time, 440,000 lumen, 360 degree mast, 175/80D13 tires, pintle eye, 1,500 lbs.

Hour/Mile Meter: 1,179