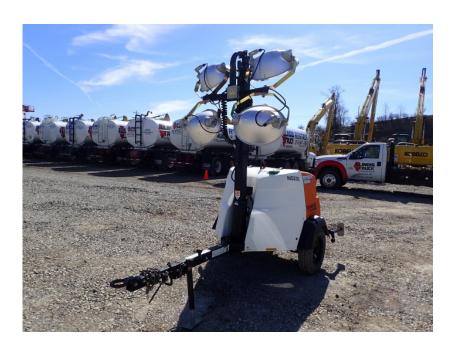

## **Illinois Truck & Equipment**

320 E. Briscoe Dr, Morris, IL 60450 **Jay Reardon** jay@iltruck.com

1-815-941-1900

Light Tower: 2018 Magnum MLT6SM

Stock Number: N5235

Mitsubishi L3E 12.2HP T4f diesel, Marathon 6kW single phase generator, auto start up, 4 light fixtures, 42 gallon fuel tank, 90 hour run time, 440,000 lumen, 360 degree mast, 175/80D13 tires, pintle eye, 1,500 lbs.

Hour/Mile Meter: 323