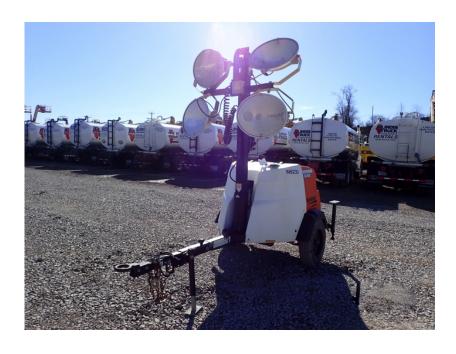

## **Illinois Truck & Equipment**

320 E. Briscoe Dr, Morris, IL 60450 **Jay Reardon** jay@iltruck.com

1-815-941-1900

Light Tower: 2018 Magnum MLT6SM

Stock Number: N5233

Mitsubishi L3E 12.2HP T4f diesel, Marathon 6kW single phase generator, auto start up, 4 light fixtures, 42 gallon fuel tank, 90 hour run time, 440,000 lumen, 360 degree mast, 175/80D13 tires, pintle eye, 1,500 lbs.

Hour/Mile Meter: 560

## SALE PRICE

Magnum Light Tower \$7,500.00

| RENTAL RATE |        |       |       |        |
|-------------|--------|-------|-------|--------|
| MAKE        | MODEL  | DAY   | WEEK  | 4 WEEK |
| Magnum      | MLT6SM | \$125 | \$250 | \$500  |