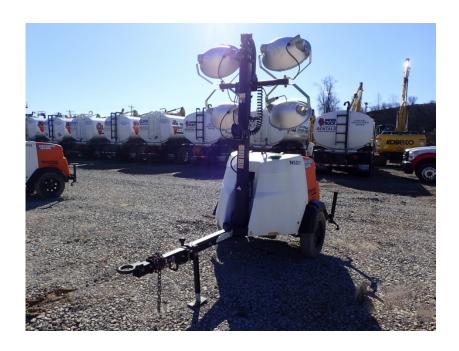

## **Illinois Truck & Equipment**

320 E. Briscoe Dr, Morris, IL 60450 **Jay Reardon** jay@iltruck.com

1-815-941-1900

Light Tower: 2018 Magnum MLT6SM

Stock Number: N5231

Mitsubishi L3E 12.2HP T4f diesel, Marathon 6kW single phase generator, auto start up, 4 light fixtures, 42 gallon fuel tank, 90 hour run time, 440,000 lumen, 360 degree mast, 175/80D13 tires, pintle eye, 1,500 lbs.

Hour/Mile Meter: 2,213