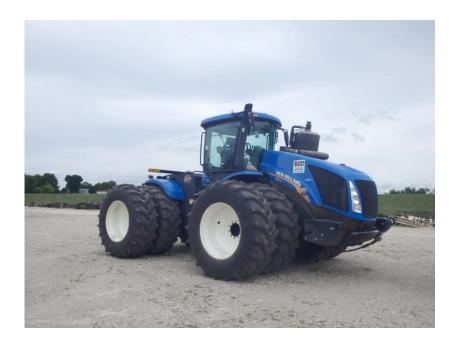

## **Illinois Truck & Equipment**

320 E. Briscoe Dr, Morris, IL 60450 **Jay Reardon** jay@iltruck.com

1-815-941-1900

Tractors: 2018 New Holland T9.600 4WD

Stock Number: N5221

RENTAL UNIT ONLY - CALL FOR RENTAL RATES. FPT F3D 12.9L Tier 4B Diesel 535 Rated/605 Max HP, 16F/2R Powershift Transmission, High Capacity 57 GPM Pump, 710/70R42 Duals, Scraper Drawbar and Tow Cable, (4) Hyd. Remotes, Cold Weather Starting Package, Right Hand Armrest w/Large Display, Factory Guidance Ready, True Ground Speed Sensor, Front Weights, Deluxe Cab w/Susp. Seat, Dual Beacons. Emissions Warranty 3,000 hrs. or 3/29/23.