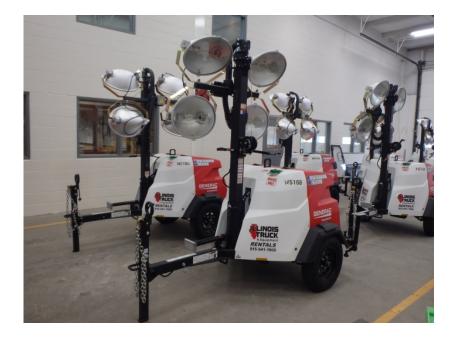

## Light Tower: 2017 Magnum MLT6SM

## Stock Number: N5168

Mitsubishi L3E 12.2HP T4f diesel, Marathon 6kW single phase generator, auto start up, 4 light fixtures, 42 gallon fuel tank, 90 hour run time, 440,000 lumen, 360 degree mast, 175/80D13 tires, pintle eye, 1,500 lbs.

Hour/Mile Meter: 1,180

| SALE PRICE         |            |  |  |
|--------------------|------------|--|--|
| Magnum Light Tower | \$7,500.00 |  |  |

| RENTAL RATE |        |       |       |        |
|-------------|--------|-------|-------|--------|
| MAKE        | MODEL  | DAY   | WEEK  | 4 WEEK |
| Magnum      | MLT6SM | \$125 | \$250 | \$500  |